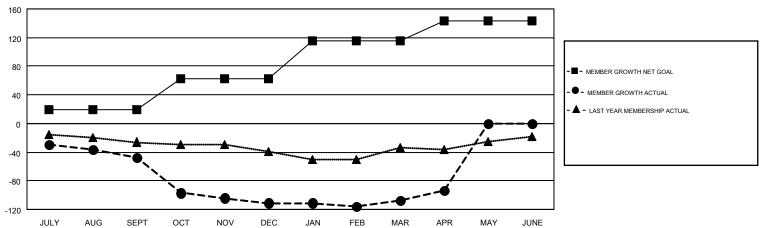

## GOALS AND ACTUAL MEMBERS CUMULATIVE

| DROPPED CLUBS: 4                                                                  |    | 62 CLUBS OF 134 ADDED 1 OR MORE<br>NEW MEMBERS | GENDER DISTRIBUTION  MALE 2,548 (74.24%) |              |     |
|-----------------------------------------------------------------------------------|----|------------------------------------------------|------------------------------------------|--------------|-----|
| DROPPED MEMBERS                                                                   |    |                                                | FEMALE                                   | 884 (25.76%) |     |
| DECEASED                                                                          | 41 | CLICK HERE FOR CUMULATIVE                      | TOTAL FAMILY UNIT MEMBERS                |              | 717 |
| CLUB CANCELLED         33           OTHER         220           TOTAL         294 |    | MEMBERSHIP DATA                                | FAMILY MEMBERS PAYING HALF               |              | 364 |
|                                                                                   |    |                                                | DUES                                     |              |     |

## GMT MONTHLY MEMBERSHIP PROGRESS REPORT

Results as of: 4/30/2018

**LOCATION: NEBRASKA** 

Multiple District 38

T: WILLIAM PHILLIPI GMT CA 1

| OWIT.         |               |             |               |                                |                           |                         | OWI OA I                                           |  |
|---------------|---------------|-------------|---------------|--------------------------------|---------------------------|-------------------------|----------------------------------------------------|--|
|               | Club          | s           |               | Members  RESULTS FOR 2017-2018 |                           |                         |                                                    |  |
|               | RESULTS FOR   | R 2017-2018 |               |                                |                           |                         |                                                    |  |
| QUARTER       | NEW CLUB GOAL | NEW CLUBS   | DROPPED CLUBS | QUARTER                        | MEMBER GROWTH NET<br>GOAL | MEMBER GROWTH<br>ACTUAL | DROPPED<br>MEMBERS ACTUAL<br>(including transfers) |  |
| JULY/AUG/SEPT | 0             | 0           | 2             | JULY/AUG/SEPT                  | 19                        | 52                      | 93                                                 |  |
| OCT/NOV/DEC   | 1             | 0           | 1             | OCT/NOV/DEC                    | 43                        | 40                      | 101                                                |  |
| JAN/FEB/MAR   | 2             | 0           | 1             | JAN/FEB/MAR                    | 53                        | 81                      | 77                                                 |  |
| APR/MAY/JUNE  | 1             | 0           | 0             | APR/MAY/JUNE                   | 28                        | 39                      | 23                                                 |  |