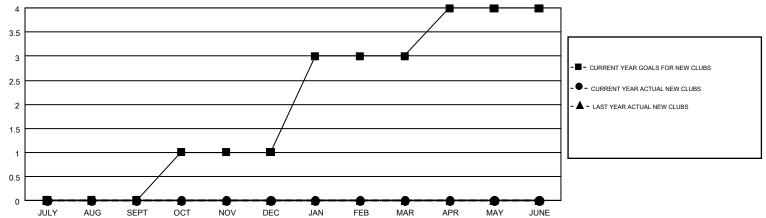

## GOALS AND ACTUAL NEW CLUBS CUMULATIVE

## GMT MONTHLY MEMBERSHIP PROGRESS REPORT

Results as of: 4/30/2018

**LOCATION: NEBRASKA** 

Multiple District 38

T: WILLIAM PHILLIPI GMT CA 1

| OWIT.         |               |             |               |                                |                           |                         | OWI OA I                                           |  |
|---------------|---------------|-------------|---------------|--------------------------------|---------------------------|-------------------------|----------------------------------------------------|--|
|               | Club          | s           |               | Members  RESULTS FOR 2017-2018 |                           |                         |                                                    |  |
|               | RESULTS FOR   | R 2017-2018 |               |                                |                           |                         |                                                    |  |
| QUARTER       | NEW CLUB GOAL | NEW CLUBS   | DROPPED CLUBS | QUARTER                        | MEMBER GROWTH NET<br>GOAL | MEMBER GROWTH<br>ACTUAL | DROPPED<br>MEMBERS ACTUAL<br>(including transfers) |  |
| JULY/AUG/SEPT | 0             | 0           | 2             | JULY/AUG/SEPT                  | 19                        | 52                      | 93                                                 |  |
| OCT/NOV/DEC   | 1             | 0           | 1             | OCT/NOV/DEC                    | 43                        | 40                      | 101                                                |  |
| JAN/FEB/MAR   | 2             | 0           | 1             | JAN/FEB/MAR                    | 53                        | 81                      | 77                                                 |  |
| APR/MAY/JUNE  | 1             | 0           | 0             | APR/MAY/JUNE                   | 28                        | 39                      | 23                                                 |  |